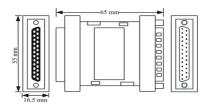

### Appearance guideline

L×W×H: 90mm×33mm×16.5mm (DB9)

65mm×55mm×16.5mm (DB25)

Shell: Plastic Color: White

Weight: 30g (DB9),50g(DB25)

Warranty: 5 years

#### **Dimensions:**

DB9:

DB25: