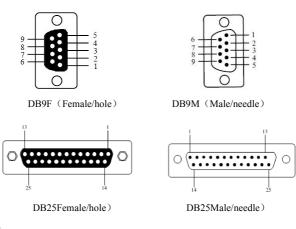

# **Pinout Configuration:**

In the RS-232 end of Model232I there are two types of interface, such as DB9 male (DTE) and DB9 female (DCE), in addition, you can select the DB25 form interface. When purchase, you can select RS-232 serial port type according to your demand.

#### DB9:

DB9F (Female/hole)

2 TXD 3 RXD 5 GND

DB9M (Male/needle)

2 RXD 3 TXD 5 GND

DB25:

DB25F (Female/hole)

2 RXD 3 TXD 5 GND

DB25M(Male/needle)

2 TXD 3 RXD 5 GND